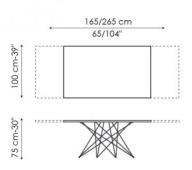

#### • EXTENDING OCTA

#### TOP:

black acid-treated glass / lacquered matt black (glass extensions on request) white acid-treated extra-light glass / lacquered matt white (glass extensions on request) glossy Calacatta ceramic glossy gold onice ceramic (only 200 cm version) mat iridium white ceramic mat graphite grey ceramic mat ardesia grey ceramic

#### LEGS:

painted mat white metal painted mat anthracite grey metal painted mat bordeaux metal painted mat dove grey metal painted mat brown metal chromed metal black nickel

- \*\* Octa length: 200 cm width: wood and ceramic top: 100 cm / glass: 99 cm
- \*\* Octa length: 250 cm width: solid wood, lacquered, glass, ceramic top: 100 cm / wood with natural edges: 110 cm
- \*\* Octa length: 300 cm width: solid wood, lacquered, glass, Calacatta, gold onice, ardesia ceramic: 108 cm / iridium, graphite ceramic: 100 cm / wood with natural edges: 120 cm