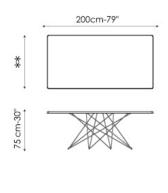

#### LEGS:

painted mat white metal painted mat anthracite grey metal painted mat bordeaux metal painted mat dove grey metal painted mat brown metal chromed metal black nickel

- \*\* Octa length: 200 cm width: wood and ceramic top: 100 cm / glass: 99 cm
- \*\* Octa length: 250 cm width: solid wood, lacquered, glass, ceramic top: 100 cm / wood with natural edges: 110 cm
- \*\* Octa length: 300 cm width: solid wood, lacquered, glass, Calacatta, gold onice, ardesia ceramic: 108 cm / iridium, graphite ceramic: 100 cm / wood with natural edges: 120 cm