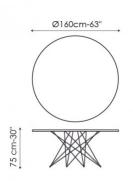

#### FIXED ROUND

#### OCTA TOP:

black acid-treated glass white acid-treated extra-light glass transparent glass glossy Calacatta ceramic (only for Ø 140 cm) mat ardesia grey ceramic (only for Ø 140 cm)

#### LEGS:

painted mat white metal painted mat anthracite grey metal painted mat bordeaux metal painted mat dove grey metal painted mat brown metal chromed metal black nickel