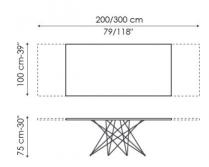

### Octa

Bartoli Design

Octa is either a fixed or extending table featuring a base in painted metal, chromed metal or black nickel. The rectangular table top is available in many finishes. In the fixed version is available also with round top, in glass or ceramic.

#### • EXTENDING OCTA