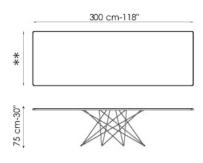

#### LEGS:

painted mat white metal painted mat anthracite grey metal painted mat bordeaux metal painted mat dove grey metal painted mat brown metal chromed metal black nickel

- \*\* Octa length: 200 cm width: wood and ceramic top: 100 cm / glass: 99 cm
- \*\* Octa length: 250 cm width: solid wood, lacquered, glass, ceramic top: 100 cm / wood with natural edges: 110 cm
- \*\* Octa length: 300 cm width: solid wood, lacquered, glass, Calacatta, gold onice, ardesia ceramic: 108 cm / iridium, graphite ceramic: 100 cm / wood with natural edges: 120 cm