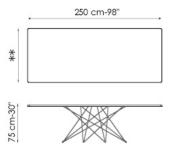

#### LEGS:

painted mat white metal painted mat anthracite grey metal painted mat bordeaux metal painted mat dove grey metal painted mat brown metal chromed metal black nickel

- \*\* Octa length: 200 cm width: wood and ceramic top: 100 cm / glass: 99 cm
- \*\* Octa length: 250 cm width: solid wood, lacquered, glass, ceramic top: 100 cm / wood with natural edges: 110 cm
- \*\* Octa length: 300 cm width: solid wood, lacquered, glass, Calacatta, gold onice, ardesia ceramic: 108 cm / iridium, graphite ceramic: 100 cm / wood with natural edges: 120 cm