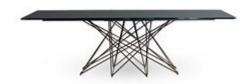

### Octa

Bartoli Design

Octa is either a fixed or extending table featuring a base in painted metal, chromed metal or black nickel. The rectangular table top is available in many finishes. In the fixed version is available also with round top, in glass or ceramic.