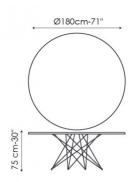

#### FIXED ROUND

#### OCTA TOP:

black acid-treated glass white acid-treated extra-light glass transparent glass glossy Calacatta ceramic (only for Ø 140 cm) mat ardesia grey ceramic (only for Ø 140 cm)

#### LEGS:

painted mat white metal painted mat anthracite grey metal painted mat bordeaux metal painted mat dove grey metal painted mat brown metal chromed metal black nickel