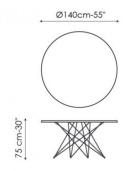

#### FIXED ROUND

#### OCTA TOP:

black acid-treated glass white acid-treated extra-light glass transparent glass glossy Calacatta ceramic (only for Ø 140 cm) mat ardesia grey ceramic (only for Ø 140 cm)

#### LEGS:

painted mat white metal painted mat anthracite grey metal painted mat bordeaux metal painted mat dove grey metal painted mat brown metal chromed metal black nickel