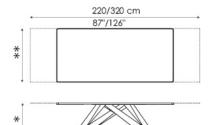

\*\* Big Table extending version - length: 220/320 - width: wood top: 100 cm / glass: 99 cm

\* Big Table - length: 200, 220, 250, 300 cm - height: lacquered, veneered top: 74,50 cm / solid wood, wood with natural edges: 76 cm / glass, ceramic: 74 cm