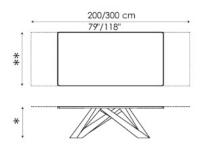

\*\* Big Table - length: 300 cm - width: solid, veneered, lacquered, glass, glossy ceramic top: 108 cm / matt ceramic: 100 cm / solid wood, wood with natural edges: 120 cm

\*\* Big Table extending version - length: 200/300 - width: wood and ceramic top: 100 cm / glass: 99 cm

\*\* Big Table extending version - length: 220/320 - width: wood top: 100 cm / glass: 99 cm

\* Big Table - length: 200, 220, 250, 300 cm - height: lacquered, veneered top: 74,50 cm / solid wood, wood with natural edges: 76 cm / glass, ceramic: 74 cm