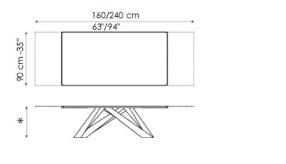

\*\* Big Table - length: 300 cm - width: solid, veneered, lacquered, glass, glossy ceramic top: 108 cm / matt ceramic: 100 cm / solid wood, wood with natural edges: 120 cm

\*\* Big Table extending version - length: 200/300 - width: wood and ceramic top: 100 cm / glass: 99 cm

\*\* Big Table extending version - length: 220/320 - width: wood top: 100 cm / glass: 99 cm

\* Big Table - length: 200, 220, 250, 300 cm - height: lacquered, veneered top: 74,50 cm / solid wood, wood with natural edges: 76 cm / glass, ceramic: 74 cm

\* Big Table - length: 160, 180 cm - height: lacquered, veneered top: 74 cm / solid wood: 74,50 cm / glass, ceramic: 74 cm

\* Big Table extending version- length: 160/240, 180/260, 200/300 and 220/320 - height: wood top: 75 cm / glass, ceramic: 74,50 cm