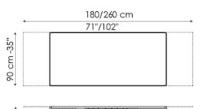

\*\* Big Table extending version - length: 220/320 - width: wood top: 100 cm / glass: 99 cm

\* Big Table - length: 200, 220, 250, 300 cm - height: lacquered, veneered top: 74,50 cm / solid wood, wood with natural edges: 76 cm / glass, ceramic: 74 cm

\* Big Table - length: 160, 180 cm - height: lacquered, veneered top: 74 cm / solid wood: 74,50 cm / glass, ceramic: 74 cm

\* Big Table extending version- length: 160/240, 180/260, 200/300 and 220/320 - height: wood top: 75 cm / glass, ceramic: 74,50 cm