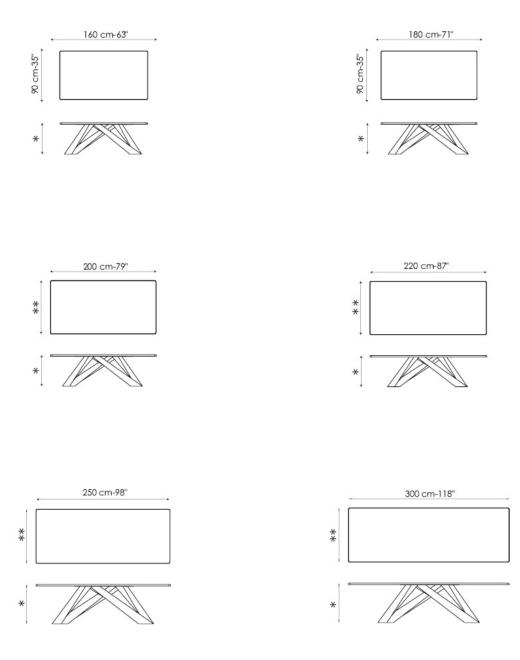

\*\* Big Table - length: 200 and 220 cm - width: wood and ceramic top: 100 cm / glass: 99 cm \*\* Big Table - length: 250 cm - width: solid, veneered, lacquered, glass, ceramic top: 100 cm / wood with natural edges: 110 cm

\*\* Big Table - length: 300 cm - width: solid, veneered, lacquered, glass, glossy ceramic top: 108 cm / matt ceramic: 100 cm / solid wood, wood with natural edges: 120 cm

\*\* Big Table extending version - length: 200/300 - width: wood and ceramic top: 100 cm / glass: 99 cm

\*\* Big Table extending version - length: 220/320 - width: wood top: 100 cm / glass: 99 cm

\* Big Table - length: 200, 220, 250, 300 cm - height: lacquered, veneered top: 74,50 cm / solid wood, wood with natural edges: 76 cm / glass, ceramic: 74 cm

\* Big Table - length: 160, 180 cm - height: lacquered, veneered top: 74 cm / solid wood: 74,50 cm / glass, ceramic: 74 cm

\* Big Table extending version- length: 160/240, 180/260, 200/300 and 220/320 - height: wood top: 75 cm / glass, ceramic: 74,50 cm