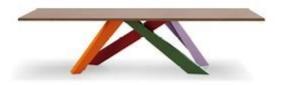

## Big Table

Alain Gilles

The legs of Big Table are made of laser-cut steel, painted matt in different colour combinations: bordeaux / racing green / brass yellow / royal blue, coral red / orange / green / lilac, powder pink / brown / dove-grey / amaranth, or completely in anthracite grey, white, bordeaux, dove grey, brown, Corten, copper-bronze or burnished finish. The table top is available in many materials and finishes. Big Table is available in the fixed or extending version.

LEGS: mat painted in the colours:

anthracite grey white bordeaux dove grey brown coral red / orange / green / lilac powder pink / brown / dove grey / amaranth bordeaux / racing green / brass yellow / royal blue Corten copper-bronze finish burnished **BIG TABLE extending version TOP/EXTENSIONS:** lacquered matt white canaletto walnut veneered wood\* heat-treated oak veneered wood\* acid-treated black glass/lacquered matt black (not available for 160 and 180 cm versions) white acid-treated extra-light glass/lacguered matt white\*\* anthracite grey acid-treated glass/lacquered matt anthracite grey\*\* glossy Calacatta ceramic\* glossy gold onice ceramic (available only for 200 cm version) matt iridium white ceramic\* matt graphite grey ceramic\* matt ardesia grey ceramic\*