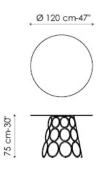

## Hulahoop

Hulahoop offers multiple combinations of materials and dimensions. The table top - which is free of sharp edges, simple and clean-cut - is in fact available in various types of marble, wood, ceramic and glass. The decorative base is made of metal painted in a host of different colours or with copper, brass or pickled finish.

## **TOP**

mat white lacquered (only for 220, 280 cm)
American solid walnut wood
natural polished solid oak wood
anthracite grey polished solid oak wood
black acid-treated glass
white extra-light acid treated glass
transparent extra-light glass (not available for 220, 280 cm)
glossy or mat Calacatta marble
glossy or mat Marquinia marble