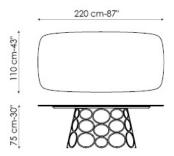

## Hulahoop

Hulahoop offers multiple combinations of materials and dimensions. The table top - which is free of sharp edges, simple and clean-cut - is in fact available in various types of marble, wood, ceramic and glass. The decorative base is made of metal painted in a host of different colours or with copper, brass or pickled finish.

## **TOP**

mat white lacquered (only for 220, 280 cm)
American solid walnut wood
natural polished solid oak wood
anthracite grey polished solid oak wood
black acid-treated glass
white extra-light acid treated glass
transparent extra-light glass (not available for 220, 280 cm)
glossy or mat Calacatta marble
glossy or mat Marquinia marble