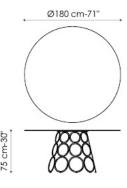

## Hulahoop

Hulahoop offers multiple combinations of materials and dimensions. The table top - which is free of sharp edges, simple and clean-cut - is in fact available in various types of marble, wood, ceramic and glass. The decorative base is made of metal painted in a host of different colours or with copper, brass or pickled finish.

## **TOP**

mat white lacquered (only for 220, 280 cm)
American solid walnut wood
natural polished solid oak wood
anthracite grey polished solid oak wood
black acid-treated glass
white extra-light acid treated glass
transparent extra-light glass (not available for 220, 280 cm)
glossy or mat Calacatta marble
glossy or mat Marquinia marble