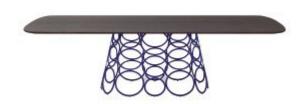

## Hulahoop

Hulahoop offers multiple combinations of materials and dimensions. The table top - which is free of sharp edges, simple and clean-cut - is in fact available in various types of marble, wood, ceramic and glass. The decorative base is made of metal painted in a host of different colours or with copper, brass or pickled finish.