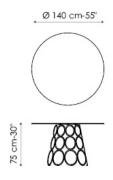

## Hulahoop

Hulahoop offers multiple combinations of materials and dimensions. The table top - which is free of sharp edges, simple and clean-cut - is in fact available in various types of marble, wood, ceramic and glass. The decorative base is made of metal painted in a host of different colours or with copper, brass or pickled finish.

## **TOP**

mat white lacquered (only for 220, 280 cm)
American solid walnut wood
natural polished solid oak wood
anthracite grey polished solid oak wood
black acid-treated glass
white extra-light acid treated glass
transparent extra-light glass (not available for 220, 280 cm)
glossy or mat Calacatta marble
glossy or mat Marquinia marble