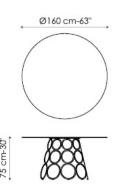

## Hulahoop

Hulahoop offers multiple combinations of materials and dimensions. The table top - which is free of sharp edges, simple and clean-cut - is in fact available in various types of marble, wood, ceramic and glass. The decorative base is made of metal painted in a host of different colours or with copper, brass or pickled finish.

## **TOP**

mat white lacquered (only for 220, 280 cm)
American solid walnut wood
natural polished solid oak wood
anthracite grey polished solid oak wood
black acid-treated glass
white extra-light acid treated glass
transparent extra-light glass (not available for 220, 280 cm)
glossy or mat Calacatta marble
glossy or mat Marquinia marble