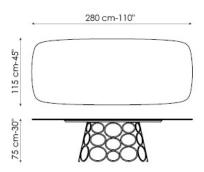

## Hulahoop

Hulahoop offers multiple combinations of materials and dimensions. The table top - which is free of sharp edges, simple and clean-cut - is in fact available in various types of marble, wood, ceramic and glass. The decorative base is made of metal painted in a host of different colours or with copper, brass or pickled finish.

## **TOP**

mat white lacquered (only for 220, 280 cm)
American solid walnut wood
natural polished solid oak wood
anthracite grey polished solid oak wood
black acid-treated glass
white extra-light acid treated glass
transparent extra-light glass (not available for 220, 280 cm)
glossy or mat Calacatta marble
glossy or mat Marquinia marble