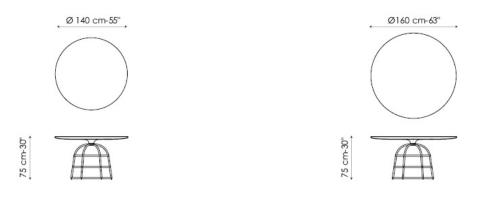

## Mass Table

Alain Gilles

The base is available in metal, painted in a variety of shades, including the brand new bordeaux, coffee brown and racing green; the table top comes in various types of glass, marble or solid wood.

## TOP:

American walnut solid wood natural polished solid oak wood anthracite grey polished solid oak wood acid-treated black glass extra light acid-treated white glass glossy or mat Calacatta marble glossy or mat Carrara marble glossy or mat Marquinia marble glossy or mat Emperador marble glossy Calacatta ceramic (only Ø140 cm)