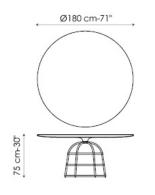

## Mass Table

Alain Gilles

The base is available in metal, painted in a variety of shades, including the brand new bordeaux, coffee brown and racing green; the table top comes in various types of glass, marble or solid wood.

## TOP:

American walnut solid wood natural polished solid oak wood anthracite grey polished solid oak wood acid-treated black glass extra light acid-treated white glass glossy or mat Calacatta marble glossy or mat Carrara marble glossy or mat Marquinia marble glossy or mat Emperador marble glossy Calacatta ceramic (only Ø140 cm)