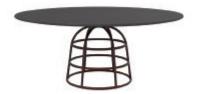

## Mass Table

Alain Gilles

The base is available in metal, painted in a variety of shades, including the brand new bordeaux, coffee brown and racing green; the table top comes in various types of glass, marble or solid wood.