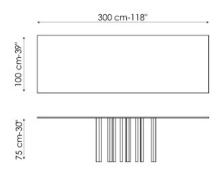

# Mille

Bartoli Design

Mille is a fixed table, available in different shapes and sizes. The legs, available in variable quantities depending on the size of the table top, provide maximum stability and visual consistency.

### - RECTANGULAR MILLE

#### TOP:

transparent glass (only with chrome-plated legs) black acid-treated glass\* anthracite grey acid-treated glass\* white acid-treated extra-light glass\* glossy Calacatta ceramic\* glossy gold onice ceramic\* mat graphite grey ceramic\* mat iridium white ceramic\* mat ardesia grey ceramic\* \* available only for 200, 250, 300 cm versions