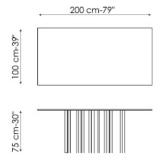

### - RECTANGULAR MILLE

#### TOP:

transparent glass (only with chrome-plated legs) black acid-treated glass\* anthracite grey acid-treated glass\* white acid-treated extra-light glass\* glossy Calacatta ceramic\* glossy gold onice ceramic\* mat graphite grey ceramic\* mat iridium white ceramic\* mat ardesia grey ceramic\* \* available only for 200, 250, 300 cm versions