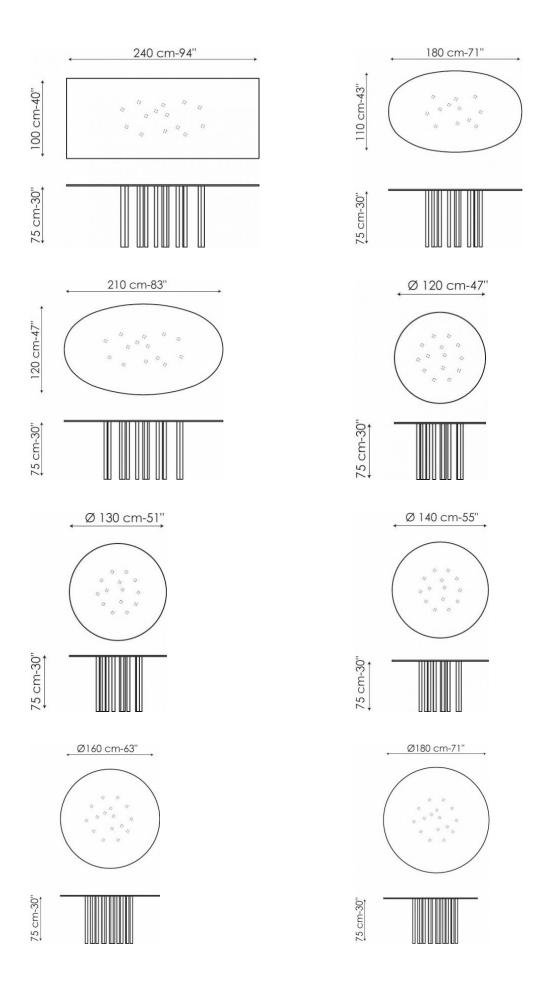

isual consistency.

### - RECTANGULAR MILLE

#### TOP:

transparent glass (only with chrome-plated legs) black acid-treated glass\* anthracite grey acid-treated glass\* white acid-treated extra-light glass\* glossy Calacatta ceramic\* glossy gold onice ceramic\* mat graphite grey ceramic\* mat iridium white ceramic\* mat ardesia grey ceramic\* \* available only for 200, 250, 300 cm versions

Octagonal in Calacatta ceramic (only 200x100 and 250x110 cm)

### LEGS:

chrome-plated
mat copper finish\*
mat brass finish\*
mat anthracite grey painted metal\*
mat white painted metal\*
mat bordeaux painted metal\*
mat dove grey painted metal\*
mat brown painted metal\*

\* not available for transparent glass version\*

## - SQUARE, ROUND, OVAL MILLE

TOP:

transparent glass

LEGS:

chrome-plated