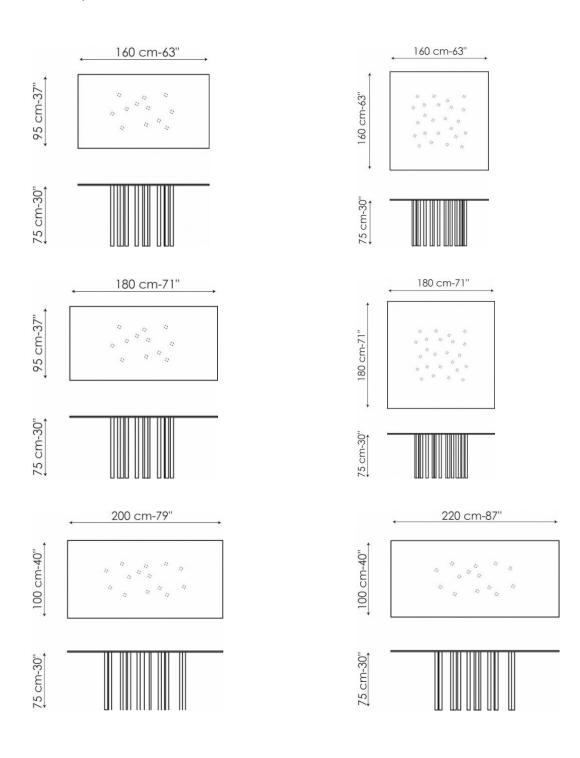

### - RECTANGULAR MILLE

#### TOP:

transparent glass (only with chrome-plated legs) black acid-treated glass\* anthracite grey acid-treated glass\* white acid-treated extra-light glass\* glossy Calacatta ceramic\* glossy gold onice ceramic\* mat graphite grey ceramic\* mat iridium white ceramic\* mat ardesia grey ceramic\* \* available only for 200, 250, 300 cm versions

### LEGS:

chrome-plated
mat copper finish\*
mat brass finish\*
mat anthracite grey painted metal\*
mat white painted metal\*
mat bordeaux painted metal\*
mat dove grey painted metal\*
mat brown painted metal\*