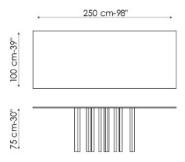

# Mille

Bartoli Design

Mille is a fixed table, available in different shapes and sizes. The legs, available in variable quantities depending on the size of the table top, provide maximum stability and visual consistency.

### - RECTANGULAR MILLE

#### TOP:

transparent glass (only with chrome-plated legs) black acid-treated glass\* anthracite grey acid-treated glass\* white acid-treated extra-light glass\* glossy Calacatta ceramic\* glossy gold onice ceramic\* mat graphite grey ceramic\* mat iridium white ceramic\* mat ardesia grey ceramic\* \* available only for 200, 250, 300 cm versions