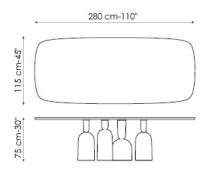

#### -COP

## TOP:

lacquered mat white
Canaletto walnut
American walnut
natural polished oak
anthracite grey polished oak
black acid-treated glass
white extra light acid-treated glass
Ardesia grey mat ceramic\*
Calacatta glossy ceramic\*
gold onice glossy ceramic\*
mat or glossy Carrara marble\*\*
mat or glossy Calacatta marble\*\*
mat or glossy Emperador marble\*\*
mat or glossy Marquinia marble\*\*

#### BASE

mat multicolor painted metal: dove grey-brown, lilac-plum, orchid-raspberry mat white painted metal mat anthracite grey painted metal mat dove grey painted metal mat black painted metal

<sup>\* 300</sup>x140 cm version available only in ceramic