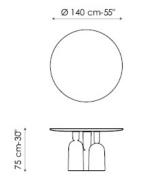

### -ROUND COP

## TOP:

American walnut solid wood
natural polished solid oak
anthracite grey solid oak
black acid-treated glass
white extra light acid-treated glass
Ardesia grey mat ceramic (only for 140 cm)
Calacatta glossy ceramic (only for 140 cm)
gold onice glossy ceramic (only for 140 cm)
mat or glossy Carrara marble
mat or glossy Calacatta marble
mat or glossy Emperador marble
mat or glossy Marquinia marble

#### BASE

mat multicolor painted metal: dove grey-brown, lilac-plum, orchid-raspberry mat white painted metal mat anthracite grey painted metal mat dove grey painted metal mat black painted metal mat bordeaux painted metal mat racing green painted metal mat coffee brown painted metal burnished mat brass finish mat copper finish