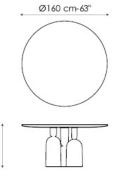

### -ROUND COP

## TOP:

American walnut solid wood
natural polished solid oak
anthracite grey solid oak
black acid-treated glass
white extra light acid-treated glass
Ardesia grey mat ceramic (only for 140 cm)
Calacatta glossy ceramic (only for 140 cm)
gold onice glossy ceramic (only for 140 cm)
mat or glossy Carrara marble
mat or glossy Calacatta marble
mat or glossy Emperador marble
mat or glossy Marquinia marble

#### BASE

mat multicolor painted metal: dove grey-brown, lilac-plum, orchid-raspberry mat white painted metal mat anthracite grey painted metal mat dove grey painted metal mat black painted metal mat bordeaux painted metal mat racing green painted metal mat coffee brown painted metal burnished mat brass finish mat copper finish