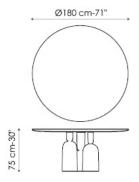

### -ROUND COP

## TOP:

American walnut solid wood
natural polished solid oak
anthracite grey solid oak
black acid-treated glass
white extra light acid-treated glass
Ardesia grey mat ceramic (only for 140 cm)
Calacatta glossy ceramic (only for 140 cm)
gold onice glossy ceramic (only for 140 cm)
mat or glossy Carrara marble
mat or glossy Calacatta marble
mat or glossy Emperador marble
mat or glossy Marquinia marble

#### BASE

mat multicolor painted metal: dove grey-brown, lilac-plum, orchid-raspberry mat white painted metal mat anthracite grey painted metal mat dove grey painted metal mat black painted metal mat bordeaux painted metal mat racing green painted metal mat coffee brown painted metal burnished mat brass finish mat copper finish