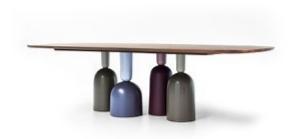

## Cop

Roberto Paoli

The base of the Cop table is in painted metal, in a single colour or a combination of different hues. The table top is available in wood, glass or ceramic, either rectangular with bevelled corners, or round.

#### BASE

mat multicolor painted metal: dove grey-brown, lilac-plum, orchid-raspberry mat white painted metal mat anthracite grey painted metal mat dove grey painted metal mat black painted metal

<sup>\* 300</sup>x140 cm version available only in ceramic