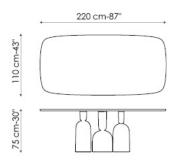

#### -COP

## TOP:

lacquered mat white
Canaletto walnut
American walnut
natural polished oak
anthracite grey polished oak
black acid-treated glass
white extra light acid-treated glass
Ardesia grey mat ceramic\*
Calacatta glossy ceramic\*
gold onice glossy ceramic\*
mat or glossy Carrara marble\*\*
mat or glossy Calacatta marble\*\*
mat or glossy Emperador marble\*\*
mat or glossy Marquinia marble\*\*

#### BASE

mat multicolor painted metal: dove grey-brown, lilac-plum, orchid-raspberry mat white painted metal mat anthracite grey painted metal mat dove grey painted metal mat black painted metal

<sup>\* 300</sup>x140 cm version available only in ceramic