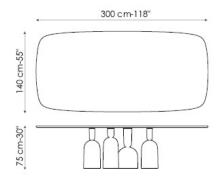

#### -COP

## TOP:

lacquered mat white
Canaletto walnut
American walnut
natural polished oak
anthracite grey polished oak
black acid-treated glass
white extra light acid-treated glass
Ardesia grey mat ceramic\*
Calacatta glossy ceramic\*
gold onice glossy ceramic\*
mat or glossy Carrara marble\*\*
mat or glossy Calacatta marble\*\*
mat or glossy Emperador marble\*\*
mat or glossy Marquinia marble\*\*

#### BASE

mat multicolor painted metal: dove grey-brown, lilac-plum, orchid-raspberry mat white painted metal mat anthracite grey painted metal mat dove grey painted metal mat black painted metal

<sup>\* 300</sup>x140 cm version available only in ceramic

<sup>\*\*</sup> not available for 300x140 cm version

mat bordeaux painted metal mat racing green painted metal mat coffee brown painted metal burnished mat brass finish mat copper finish