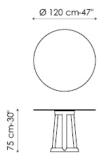

## Greeny

Gino Carollo

The top is available in four types of marble (Calacatta, Carrara, Marquinia, Emperador), in glass or ceramic, in two shapes: oval or round. The base is made of solid wood and it is available in two different finishes: American walnut-wood or else grey or natural ash-wood.

ROUND or OVAL TOP:
glossy Calacatta marble
glossy Carrara marble
glossy Marquinia marble
glossy Emperador marble
transparent extra light glass
acid-treated black glass
acid-treated white extra-light glass
glossy Calacatta ceramic (only Ø120, Ø140 cm)
glossy onice gold ceramic (only Ø120, Ø140 cm)
mat ardesia grey ceramic (only Ø120, Ø140 cm)

## BASE:

American solid walnut wood (no polished) natural solid ash wood grey solid ash wood