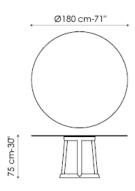

## Greeny

Gino Carollo

The top is available in four types of marble (Calacatta, Carrara, Marquinia, Emperador), in glass or ceramic, in two shapes: oval or round. The base is made of solid wood and it is available in two different finishes: American walnut-wood or else grey or natural ash-wood.

ROUND or OVAL TOP:
glossy Calacatta marble
glossy Carrara marble
glossy Marquinia marble
glossy Emperador marble
transparent extra light glass
acid-treated black glass
acid-treated white extra-light glass
glossy Calacatta ceramic (only Ø120, Ø140 cm)
glossy onice gold ceramic (only Ø120, Ø140 cm)
mat ardesia grey ceramic (only Ø120, Ø140 cm)

## BASE:

American solid walnut wood (no polished) natural solid ash wood grey solid ash wood