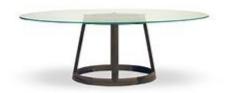

## Greeny

Gino Carollo

The top is available in four types of marble (Calacatta, Carrara, Marquinia, Emperador), in glass or ceramic, in two shapes: oval or round. The base is made of solid wood and it is available in two different finishes: American walnut-wood or else grey or natural ash-wood.

ROUND or OVAL TOP:
glossy Calacatta marble
glossy Carrara marble
glossy Marquinia marble
glossy Emperador marble
transparent extra light glass
acid-treated black glass
acid-treated white extra-light glass
glossy Calacatta ceramic (only Ø120, Ø140 cm)
glossy onice gold ceramic (only Ø120, Ø140 cm)
mat ardesia grey ceramic (only Ø120, Ø140 cm)

## BASE:

American solid walnut wood (no polished) natural solid ash wood grey solid ash wood