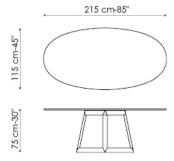

## Greeny

Gino Carollo

The top is available in four types of marble (Calacatta, Carrara, Marquinia, Emperador), in glass or ceramic, in two shapes: oval or round. The base is made of solid wood and it is available in two different finishes: American walnut-wood or else grey or natural ash-wood.

ROUND or OVAL TOP:
glossy Calacatta marble
glossy Carrara marble
glossy Marquinia marble
glossy Emperador marble
transparent extra light glass
acid-treated black glass
acid-treated white extra-light glass
glossy Calacatta ceramic (only Ø120, Ø140 cm)
glossy onice gold ceramic (only Ø120, Ø140 cm)
mat ardesia grey ceramic (only Ø120, Ø140 cm)

## BASE:

American solid walnut wood (no polished) natural solid ash wood grey solid ash wood