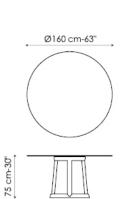

## Greeny

Gino Carollo

The top is available in four types of marble (Calacatta, Carrara, Marquinia, Emperador), in glass or ceramic, in two shapes: oval or round. The base is made of solid wood and it is available in two different finishes: American walnut-wood or else grey or natural ash-wood.

ROUND or OVAL TOP:
glossy Calacatta marble
glossy Carrara marble
glossy Marquinia marble
glossy Emperador marble
transparent extra light glass
acid-treated black glass
acid-treated white extra-light glass
glossy Calacatta ceramic (only Ø120, Ø140 cm)
glossy onice gold ceramic (only Ø120, Ø140 cm)
mat ardesia grey ceramic (only Ø120, Ø140 cm)

## BASE:

American solid walnut wood (no polished) natural solid ash wood grey solid ash wood