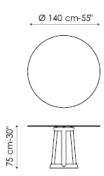

## Greeny

Gino Carollo

The top is available in four types of marble (Calacatta, Carrara, Marquinia, Emperador), in glass or ceramic, in two shapes: oval or round. The base is made of solid wood and it is available in two different finishes: American walnut-wood or else grey or natural ash-wood.

ROUND or OVAL TOP:
glossy Calacatta marble
glossy Carrara marble
glossy Marquinia marble
glossy Emperador marble
transparent extra light glass
acid-treated black glass
acid-treated white extra-light glass
glossy Calacatta ceramic (only Ø120, Ø140 cm)
glossy onice gold ceramic (only Ø120, Ø140 cm)
mat ardesia grey ceramic (only Ø120, Ø140 cm)

## BASE:

American solid walnut wood (no polished) natural solid ash wood grey solid ash wood