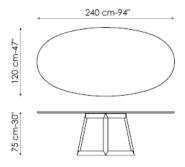

## Greeny

Gino Carollo

The top is available in four types of marble (Calacatta, Carrara, Marquinia, Emperador), in glass or ceramic, in two shapes: oval or round. The base is made of solid wood and it is available in two different finishes: American walnut-wood or else grey or natural ash-wood.

ROUND or OVAL TOP:
glossy Calacatta marble
glossy Carrara marble
glossy Marquinia marble
glossy Emperador marble
transparent extra light glass
acid-treated black glass
acid-treated white extra-light glass
glossy Calacatta ceramic (only Ø120, Ø140 cm)
glossy onice gold ceramic (only Ø120, Ø140 cm)
mat ardesia grey ceramic (only Ø120, Ø140 cm)

## BASE:

American solid walnut wood (no polished) natural solid ash wood grey solid ash wood