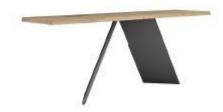

## AX Console

Gino Carollo

Geometrical and linear, AX comprises three main elements: the top, which is available in ceramic, glass or wood, and the two metal legs, painted in a variety of colours or in burnished finish.

## BASE

mat white painted metal mat black painted metal mat anthracite grey painted metal mat red painted metal mat dove grey painted metal mat saffron yellow painted metal mat green painted metal mat blue painted metal mat bordeaux painted metal burnished-finish metal

## TOP

walnut natural polished oak anthracite grey polished oak glossy Calacatta ceramic (not available for 250 cm version) glossy gold onice ceramic (not available for 250 cm version) mat graphite grey ceramic (not available for 250 cm version) mat iridium white ceramic (not available for 250 cm version) mat ardesia grey ceramic (not available for 250 cm version)