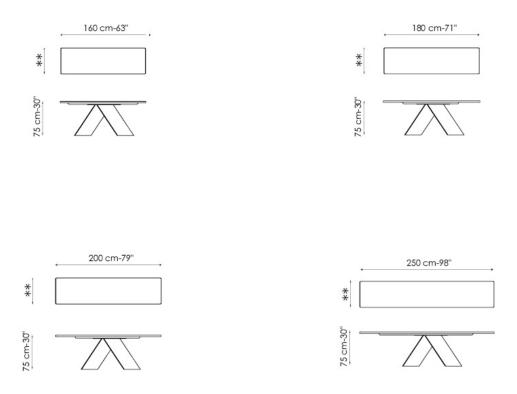

\*\* AX Console - length: 160 or 180 or 200 or 250 cm - width: wood 50 cm / ceramic: 49 cm

Bonaldo spa via Straelle, 3 35010 Villanova di Camposampiero (PD) Italy tel. +39.049.9299011 fax +39.049.9299000 www.bonaldo.it bonaldo@bonaldo.it