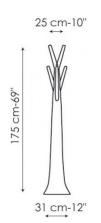

## Тгее

Mario Mazzer

The Tree coat stand is made of coloured polyethylene; thanks to its resistance to atmospheric agents, it can also be used outdoors. It is made of matt polyethylene in white, anthracite grey, dove grey, orange, green, red, yellow, bronze or in glossy lacquered polyethylene in white, black, gold, blue, silver or purple. It is also available in the version fitted with a light (Tree Light), which is only available in white.