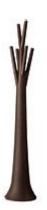

## Тгее

Mario Mazzer

The Tree coat stand is made of coloured polyethylene; thanks to its resistance to atmospheric agents, it can also be used outdoors. It is made of matt polyethylene in white, anthracite grey, dove grey, orange, green, red, yellow, bronze or in glossy lacquered polyethylene in white, black, gold, blue, silver or purple. It is also available in the version fitted with a light (Tree Light), which is only available in white.