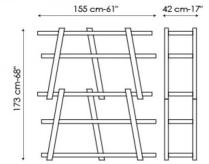

## Note

Mario Mazzer

The Note bookcase is visually distinguished by the combination of the horizontal element, the shelves, with the vertical element, the beams. The shelves and beams are made of wood and are arranged in specific colour combinations.

## SHELVES / BEAMS:

combination 1: mat white lacquered wood shelves / mat white lacquered wood beams combination 2: mat quartz grey lacquered wood shelves / mat quartz grey lacquered wood beams combination 3: American walnut shelves / mat dove grey and brown lacquered wood beams combination 6: heat-treated oak shelves / mat dove grey and brown lacquered wood beams combination 7: natural oak shelves / mat dove grey and brown lacquered wood beams combination 8: anthracite grey oak shelves / mat quartz grey and anthracite grey lacquered wood beams