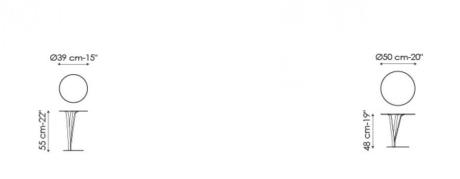

## Kadou Coffee

Ryosuke Fukusada

The Kadou Coffee table top is made of painted metal, and it is available in white, anthracite grey and dove-grey. The legs, which are also in painted metal and arranged in an asymmetrical fashion with respect to the base and top, can be chosen among a series of colours. Kadou Coffee is available in three versions: Kadou Coffee high, Kadou Coffee medium e Kadou Coffee low. In each of them the height of the coffee table and the diameter of the tops are different.

mat coral red painted metal

mat orange painted metal

mat green painted metal

mat ivory painted metal mat powder pink painted metal mat brown painted metal

Kadou coffee middle

Kadou coffee low

Kadou coffee high