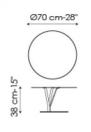

## Kadou Coffee

Ryosuke Fukusada

The Kadou Coffee table top is made of painted metal, and it is available in white, anthracite grey and dove-grey. The legs, which are also in painted metal and arranged in an asymmetrical fashion with respect to the base and top, can be chosen among a series of colours. Kadou Coffee is available in three versions: Kadou Coffee high, Kadou Coffee medium e Kadou Coffee low. In each of them the height of the coffee table and the diameter of the tops are different.

mat coral red painted metal

mat orange painted metal

mat green painted metal

mat ivory painted metal mat powder pink painted metal mat brown painted metal

Kadou coffee middle

Kadou coffee low

Kadou coffee high