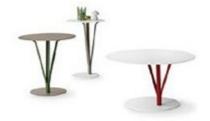

## Kadou Coffee

Ryosuke Fukusada

The Kadou Coffee table top is made of painted metal, and it is available in white, anthracite grey and dove-grey. The legs, which are also in painted metal and arranged in an asymmetrical fashion with respect to the base and top, can be chosen among a series of colours. Kadou Coffee is available in three versions: Kadou Coffee high, Kadou Coffee medium e Kadou Coffee low. In each of them the height of the coffee table and the diameter of the tops are different.

mat coral red painted metal

mat orange painted metal

mat green painted metal

mat ivory painted metal mat powder pink painted metal mat brown painted metal

Kadou coffee middle

Kadou coffee low

Kadou coffee high