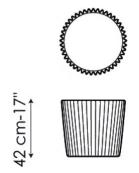

47 cm-19"

Bonaldo spa via Straelle, 3 35010 Villanova di Camposampiero (PD) Italy tel. +39.049.9299011 fax +39.049.9299000 www.bonaldo.it bonaldo@bonaldo.it