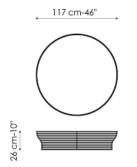

## Orion

Jarrod Lim

The base of Orion consists of steel wires painted white or matt anthracite grey. The top is made of extralight glass painted or acid-treated in black or white; another option is the ceramic top.

97 cm-38"

.

Bonaldo spa via Straelle, 3 35010 Villanova di Camposampiero (PD) Italy tel. +39.049.9299011 fax +39.049.9299000 www.bonaldo.it bonaldo@bonaldo.it