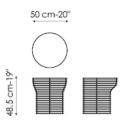

## Orion

Jarrod Lim

The base of Orion consists of steel wires painted white or matt anthracite grey. The top is made of extralight glass painted or acid-treated in black or white; another option is the ceramic top.