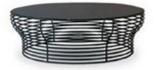

## Orion

Jarrod Lim

The base of Orion consists of steel wires painted white or matt anthracite grey. The top is made of extralight glass painted or acid-treated in black or white; another option is the ceramic top.