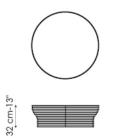

## Orion

Jarrod Lim

The base of Orion consists of steel wires painted white or matt anthracite grey. The top is made of extralight glass painted or acid-treated in black or white; another option is the ceramic top.