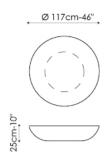

## TOP:

extra-light glass painted white extra-light glass acid treated white

Ø 96 cm-38" ï 96 cm-38" ï 96 cm-38"

Big planet Planet