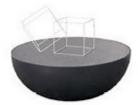

### **Planet**

Gino Carollo

Planet is a collection of coffee tables with a satin finish aluminium frame or painted in a variety of colours and a table top in a host of different finishes. It is available in two sizes (Planet and Big Planet). The Planet Light and Big Planet Light variants have internal lighting and are available with extra light glass table top painted white or acid-treated white.