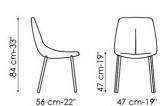

By is a chair with a steel frame, polyurethane padding and leather or eco-leather upholstery. The legs are available in the polished white ash wood, walnut-painted ash wood and grey painted ash wood finishes. The variant By met feature metal legs, in different finishes.

## LEGS:

white polished solid ash wood walnut-painted solid ash wood grey polished solid ash wood painted matt white metal\* painted matt anthracite grey metal\* painted matt bronze metal\* painted matt lead metal\* chrome-plated metal\* black nichel\*