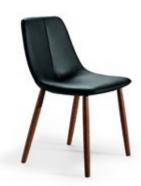

By is a chair with a steel frame, polyurethane padding and leather or eco-leather upholstery. The legs are available in the polished white ash wood, walnut-painted ash wood and grey painted ash wood finishes. The variant By met feature metal legs, in different finishes.