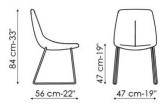

By is a chair with a steel frame, polyurethane padding and leather or eco-leather upholstery. The legs are available in the polished white ash wood, walnut-painted ash wood and grey painted ash wood finishes. The variant By met feature metal legs, in different finishes.

## LEGS:

white polished solid ash wood walnut-painted solid ash wood grey polished solid ash wood painted matt white metal\* painted matt anthracite grey metal\* painted matt bronze metal\* painted matt lead metal\* chrome-plated metal\* black nichel\*