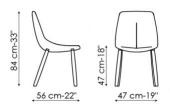

By is a chair with a steel frame, polyurethane padding and leather or eco-leather upholstery. The legs are available in the polished white ash wood, walnut-painted ash wood and grey painted ash wood finishes. The variant By met feature metal legs, in different finishes.

## LEGS:

white polished solid ash wood walnut-painted solid ash wood grey polished solid ash wood painted matt white metal\* painted matt anthracite grey metal\* painted matt bronze metal\* painted matt lead metal\* chrome-plated metal\* black nichel\*