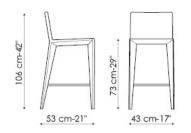

Filly up too h 65

"4<sup>4</sup> cm-21" , 43 cm-17"

Filly up too h 73

Filly up too h 78

Bonaldo spa via Straelle, 3 35010 Villanova di Camposampiero (PD) Italy tel. +39.049.9299011 fax +39.049.9299000 www.bonaldo.it bonaldo@bonaldo.it