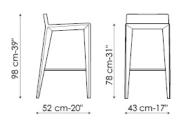

chromed steel

black nickel steel

- COVERED:

fabric

eco-leather

leather

Filly too h 65

Filly too h 78