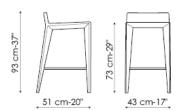

chromed steel

black nickel steel

- COVERED:

fabric

eco-leather

leather

Filly too h 65

Filly too h 78

Filly up too h 65

"4<sup>4</sup> cm-21" , 43 cm-17"

Filly up too h 73

Filly up too h 78

Bonaldo spa via Straelle, 3 35010 Villanova di Camposampiero (PD) Italy tel. +39.049.9299011 fax +39.049.9299000 www.bonaldo.it bonaldo@bonaldo.it