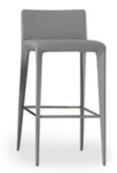

## Filly too

Bartoli Design

Filly too is a stool with steel structure, shrink-resistant rubber and removable upholstery in fabric, ecoleather or leather. Available also with a higher backrest (Filly up too). Other four models complete the collection: Filly , Filly up, with a higher back to improve comfort; Filly large, with a wider back; Miss Filly, featuring armrests. Available either in the fully upholstered version or with steel legs.