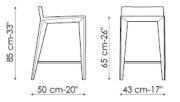

chromed steel

black nickel steel

- COVERED:

fabric

eco-leather

leather

Filly too h 65

Filly too h 78

Filly up too h 65

"4<sup>4</sup> cm-21" , 43 cm-17"

Filly up too h 73

Filly up too h 78

Bonaldo spa via Straelle, 3 35010 Villanova di Camposampiero (PD) Italy tel. +39.049.9299011 fax +39.049.9299000 www.bonaldo.it bonaldo@bonaldo.it