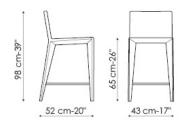

chromed steel

black nickel steel

- COVERED:

fabric

eco-leather

leather

Filly too h 65

Filly too h 78