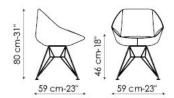

## Stone

Available with leather, fabric or eco-leather upholstery, Stone comes with three bases, so different from one another that they can transform the overall look of the chair: the metal base, made with metal rods, gives Stone a contemporary and energetic look; on the other hand, the four legs or the swivel base versions are made of ash-wood, for a visually warm and welcoming chair.

### STONE WITH SWIVEL BASE

metal pivot mat painted in: white, anthracite grey, brown, ivory

Stone gambe in metallo - metal legs

Stone gambe in legno - wooden legs

Stone gambe in legno - base girevole wooden legs - swivel base