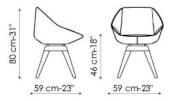

## Stone

Available with leather, fabric or eco-leather upholstery, Stone comes with three bases, so different from one another that they can transform the overall look of the chair: the metal base, made with metal rods, gives Stone a contemporary and energetic look; on the other hand, the four legs or the swivel base versions are made of ash-wood, for a visually warm and welcoming chair.

### STONE WITH SWIVEL BASE

metal pivot mat painted in: white, anthracite grey, brown, ivory

Stone gambe in metallo - metal legs

Stone gambe in legno - wooden legs

Stone gambe in legno - base girevole wooden legs - swivel base