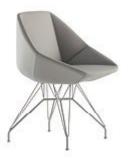

## Stone

Available with leather, fabric or eco-leather upholstery, Stone comes with three bases, so different from one another that they can transform the overall look of the chair: the metal base, made with metal rods, gives Stone a contemporary and energetic look; on the other hand, the four legs or the swivel base versions are made of ash-wood, for a visually warm and welcoming chair.