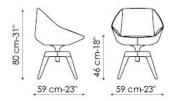

## Stone

Available with leather, fabric or eco-leather upholstery, Stone comes with three bases, so different from one another that they can transform the overall look of the chair: the metal base, made with metal rods, gives Stone a contemporary and energetic look; on the other hand, the four legs or the swivel base versions are made of ash-wood, for a visually warm and welcoming chair.

### STONE WITH SWIVEL BASE

metal pivot mat painted in: white, anthracite grey, brown, ivory

Stone gambe in metallo - metal legs

Stone gambe in legno - wooden legs

Stone gambe in legno - base girevole wooden legs - swivel base