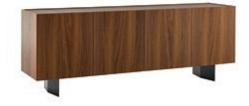

## Outline

Mario Mazzer

The top, which is slightly inset to emphasise the warmth and the quality of the wood, can be made of two different materials: in canaletto walnut, like the frame, or in ceramic to create an elegant contrast with the wooden frame. The base is available in two versions: with low feet, for those who prefer minimal silhouettes, or with diamond-shaped metal feet, for those in search of objects with a strong personality. Outline is available with 3 or 4 doors.