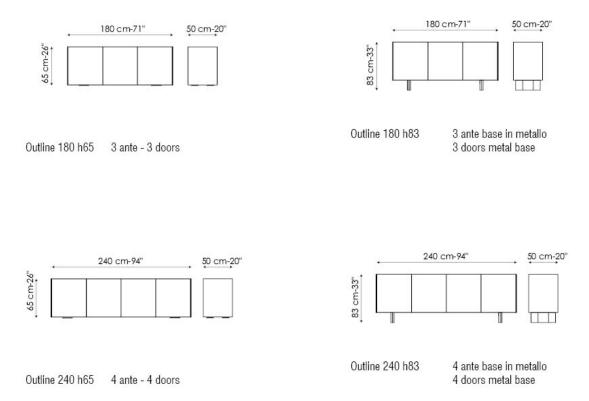

## Outline

Mario Mazzer

The top, which is slightly inset to emphasise the warmth and the quality of the wood, can be made of two different materials: in canaletto walnut, like the frame, or in ceramic to create an elegant contrast with the wooden frame. The base is available in two versions: with low feet, for those who prefer minimal silhouettes, or with diamond-shaped metal feet, for those in search of objects with a strong personality. Outline is available with 3 or 4 doors.