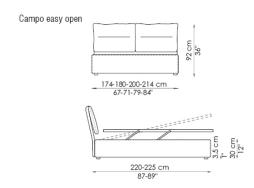

## Campo

Mauro Lipparini

Campo is a single or double bed with a soft padded headboard. The fabric, eco-leather or leather upholstery is fully removable; the ornamental stitching on the edges, which is available in different colours, adds a touch of refined contemporary appeal. The feet are in silver painted metal. The Campo bed is also available with a storage base (open) or double-mouvement mechanism storage base (easy open).

DECORATIVE EMBROID: white, beige, light grey, dark grey, red, blue

Bed bases available for this double bed:

154x205 cm / 61x81"

160x200 cm / 63x79"

180x200 cm / 71x79"

194x205 cm / 16x81"