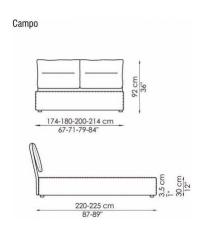

## Campo

Mauro Lipparini

Campo is a single or double bed with a soft padded headboard. The fabric, eco-leather or leather upholstery is fully removable; the ornamental stitching on the edges, which is available in different colours, adds a touch of refined contemporary appeal. The feet are in silver painted metal. The Campo bed is also available with a storage base (open) or double-mouvement mechanism storage base (easy open).

DECORATIVE EMBROID: white, beige, light grey, dark grey, red, blue

Bed bases available for this double bed:

154x205 cm / 61x81"

160x200 cm / 63x79"

180x200 cm / 71x79"

194x205 cm / 16x81"