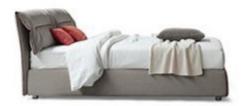

## Campo

Mauro Lipparini

Campo is a single or double bed with a soft padded headboard. The fabric, eco-leather or leather upholstery is fully removable; the ornamental stitching on the edges, which is available in different colours, adds a touch of refined contemporary appeal. The feet are in silver painted metal. The Campo bed is also available with a storage base (open) or double-mouvement mechanism storage base (easy open).