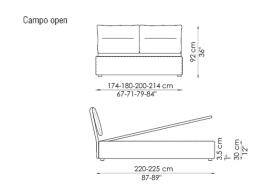

## Campo

Mauro Lipparini

Campo is a single or double bed with a soft padded headboard. The fabric, eco-leather or leather upholstery is fully removable; the ornamental stitching on the edges, which is available in different colours, adds a touch of refined contemporary appeal. The feet are in silver painted metal. The Campo bed is also available with a storage base (open) or double-mouvement mechanism storage base (easy open).

DECORATIVE EMBROID: white, beige, light grey, dark grey, red, blue

Bed bases available for this double bed:

154x205 cm / 61x81"

160x200 cm / 63x79"

180x200 cm / 71x79"

194x205 cm / 16x81"