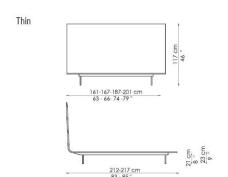

## Thin

Giuseppe Viganò

The Thin double bed features fabric, eco-leather or leather upholstery; the side border is embellished with a binding, which is available in a variety of colours. The upholstery can also be quilted (Thin ego). The feet are made of chromed or painted metal.

#### Bed bases available for this double bed:

154x205 cm / 61x81"

160x200 cm / 63x79"

180x200 cm / 71x79"