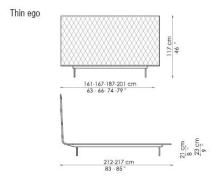

## Thin

Giuseppe Viganò

The Thin double bed features fabric, eco-leather or leather upholstery; the side border is embellished with a binding, which is available in a variety of colours. The upholstery can also be quilted (Thin ego). The feet are made of chromed or painted metal.

#### -THIN EGO:

fabric

#### Bed bases available for this double bed:

154x205 cm / 61x81"

160x200 cm / 63x79"

180x200 cm / 71x79"