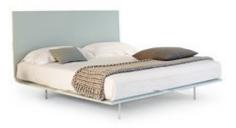

## Thin

Giuseppe Viganò

The Thin double bed features fabric, eco-leather or leather upholstery; the side border is embellished with a binding, which is available in a variety of colours. The upholstery can also be quilted (Thin ego). The feet are made of chromed or painted metal.